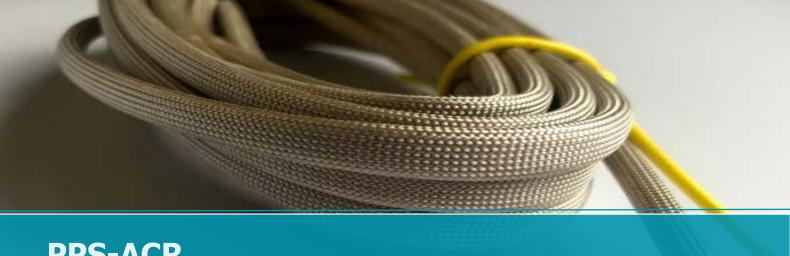

# **PPS-ACR** ACRYLIC COATED 'E' GLASS BRAID

PPS-ACR is constructed from braided 'E' glass sleeving which is coated with polyurethene acrylic resin. The acrylic resin coating offers outstanding mechanical protection and abrasion resistance whilst allowing the sleeve to remain highly flexible.